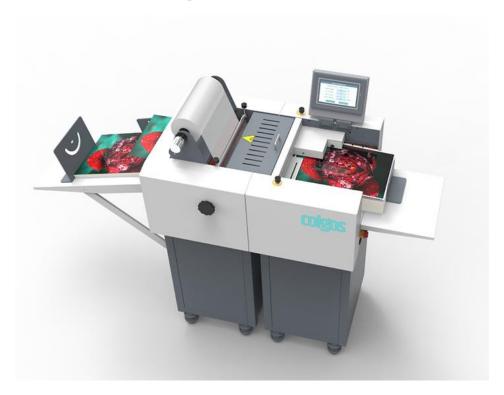

#### **Automatic Laminating Machine**

**Colgos Auto-Laminator** 

# Digital print finishing system

Air feed laminating machine/sliter/cutter

### Special Features:

- Overlaps are electronically controlled
- AccurateSlits and cuts to finished size
- Improved dual air feeding system
- Expandable feed tray
- Anti-curl device
- Intuitive operation on the 5.7" touch screen
- The self-sharpening slitter and blade
- Rapid, fully automatic
- Simple to operate and Easy to use
- State-of-the art software control
- Attention to detail design, clear overview to each machine work station
- Minimal floor space required
- Extensible modular design, On-demand customization function